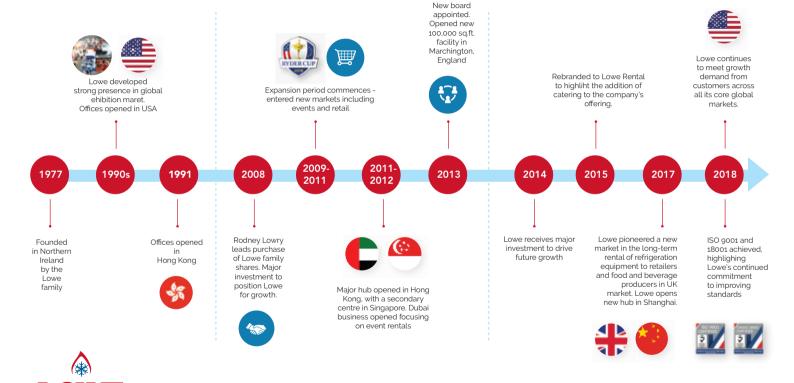

#### **LOWE'S JOURNEY**

#### 40 YEARS ESTABLISHED

Lowe has experienced enormous growth over the past four decades, expanding to become a truly global brand.

\$100m

PUBLIC AND PRODUCT
LIABILITY INSURANCE
ULTIMATELY PROTECTING
LOWE'S CUSTOMERS

283
MAJOR
EXHIBITIONS

OVER
1,000
TRANSACTIONS
COMPLETED PER

WEEK

Lowe continues to open new offices and distribution centres worldwide wherever they see strategic potentialto improve the company's networks.

**170** 

MAJOR EXHIBITIONS SERVICED IN 2017

Lowe's global reputation is built on reliability, quality of equipment and service as well as a high level of expertise and specialist knowledge of the industry.