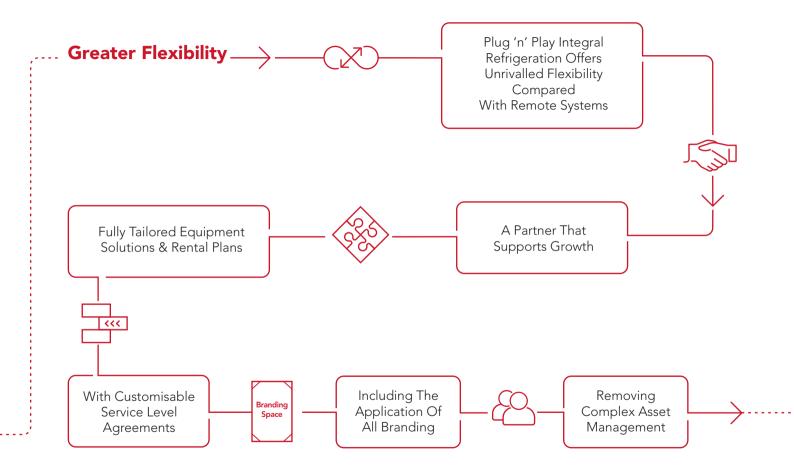

Combining the drive for innovation with over four decades of experience has led Lowe to present the industry with their latest innovation – Long-Term Rental.

# & More Specifically For The Food & Beverage Market