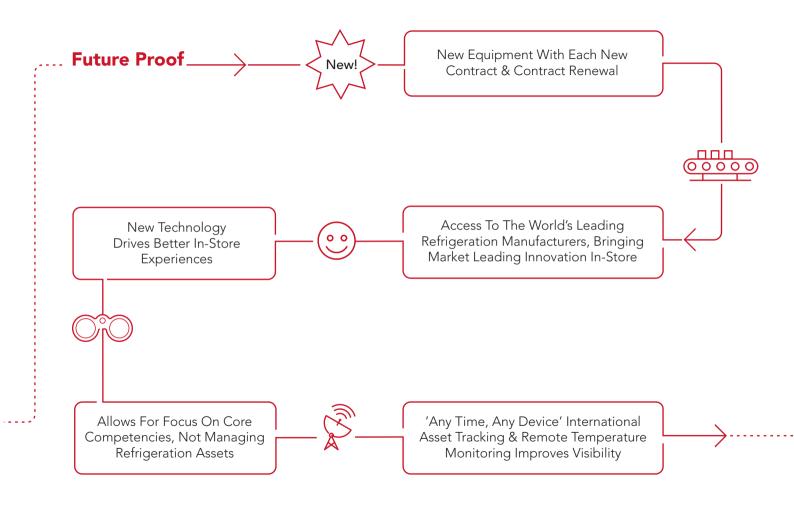

Combining the drive for innovation with over four decades of experience has led Lowe to present the industry with their latest innovation – Long-Term Rental.

# & More Specifically For The Food & Beverage Market