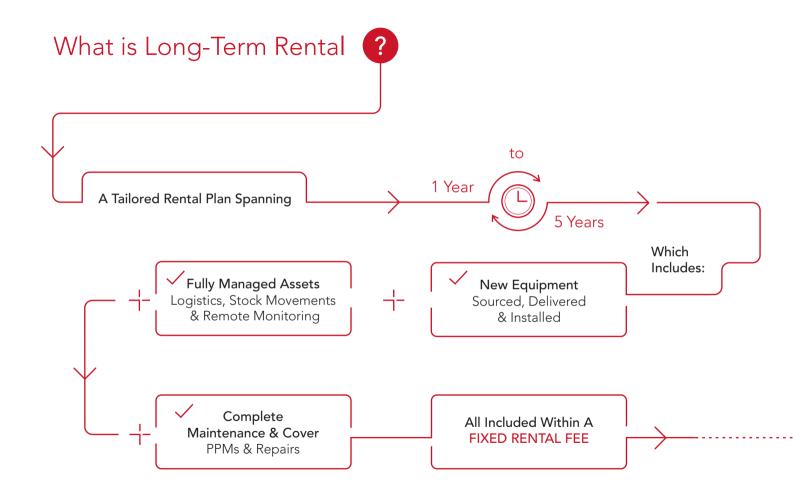

Combining the drive for innovation with over four decades of experience has led Lowe to present the industry with their latest innovation – Long-Term Rental.

# & More Specifically For The Food & Beverage Market