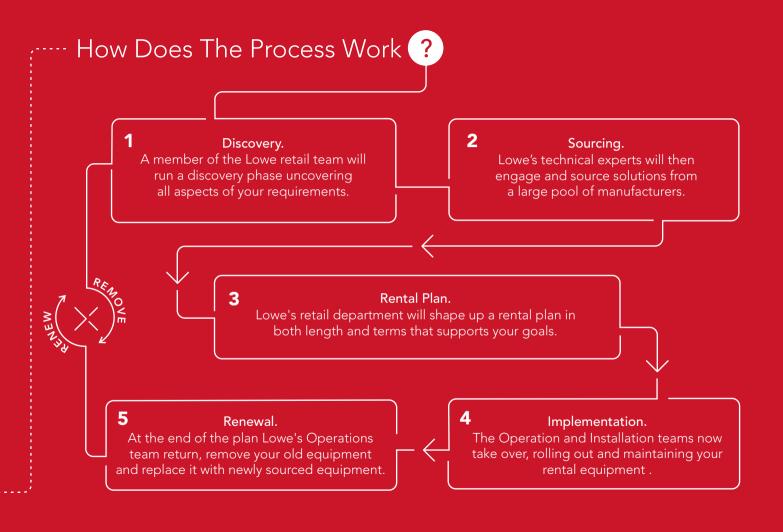

Combining the drive for innovation with over four decades of experience has led Lowe to present the industry with their latest innovation – Long-Term Rental.