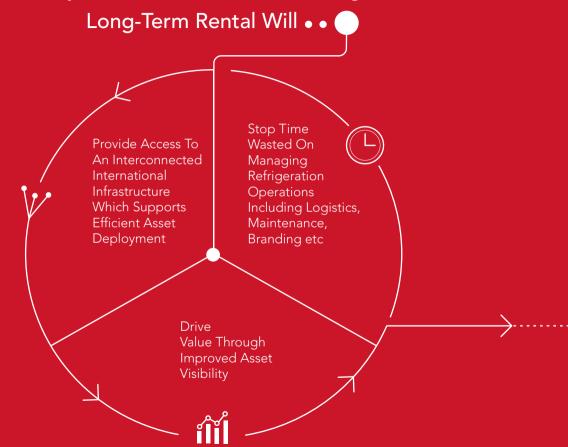

Combining the drive for innovation with over four decades of experience has led Lowe to present the industry with their latest innovation – Long-Term Rental.

# & More Specifically For The Food & Beverage Market