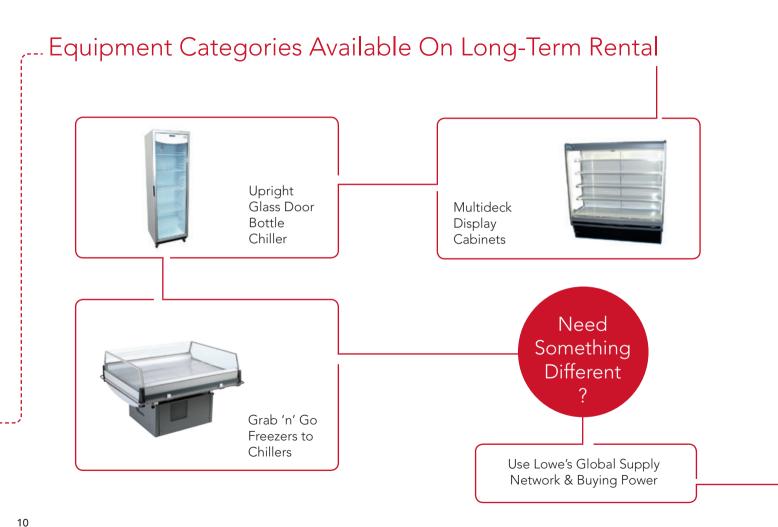

full service and maintenance.

Rental Term: 3 years
Payment Frequency: Monthly
Multiple units across
different stores



Evolution Integral Refrigeration Unit



# Organic food brand in United Arab Emirates

Refrigeration and cold room for product launch into stores in Dubai

The fixed monthly cost of Long-Term Rental meant I could free up CAPEX for building my business. Maintenance included in my monthly cost means my equipment is maintained and I don't need to hire another company to carry out repairs if required.

### Long-Term Rental Solution:

Refrigeration and cold room rental to facilitate a product launch across multiple stores in Dubai. Logistics and installation were all handled by the Lowe team meaning it was included the fixed monthly cost along with equipment maintenance.









# Would You Like to Talk



Search Lowe Long-Term Rental