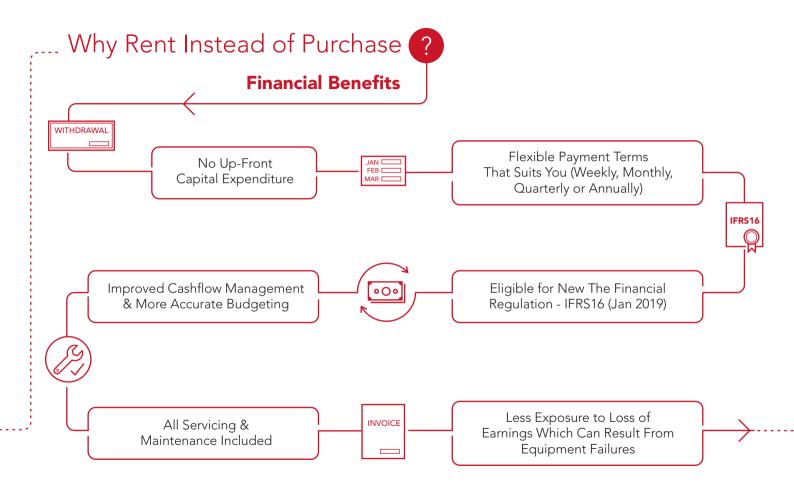

Combining the drive for innovation with over four decades of experience has led Lowe to present the industry with their latest innovation – Long-Term Rental.

# & More Specifically For The Food & Beverage Market