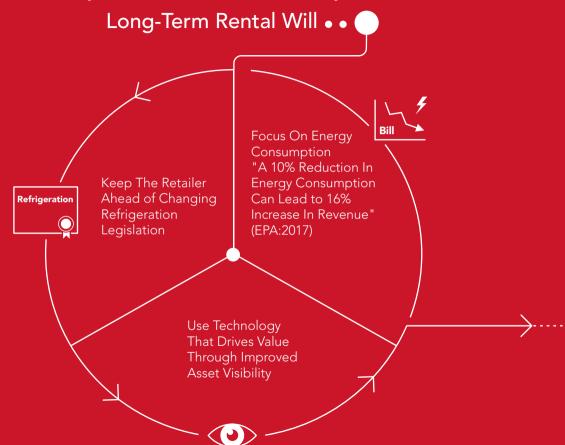

### Discount retailer with multiple stores across the UK

Refrigeration to facilitate product expansion

After lighting, refrigeration was our highest operating cost. We were looking for a way of saving on energy costs while also ensuring our equipment was up-to-date with industry standards.

Long-Term Rental with Lowe allowed us to invest in new refrigeration units for our stores without a huge upfront cost. With more energy efficient units installed by the Lowe team, a complete maintenance package included and reduced energy costs, we were saving on costs almost immediately.

#### Long-Term Rental Solution:

The provision of energy efficient refrigeration units across Poundland stores for a fixed monthly cost over three years. Long-Term rental plan included full service and maintenance.