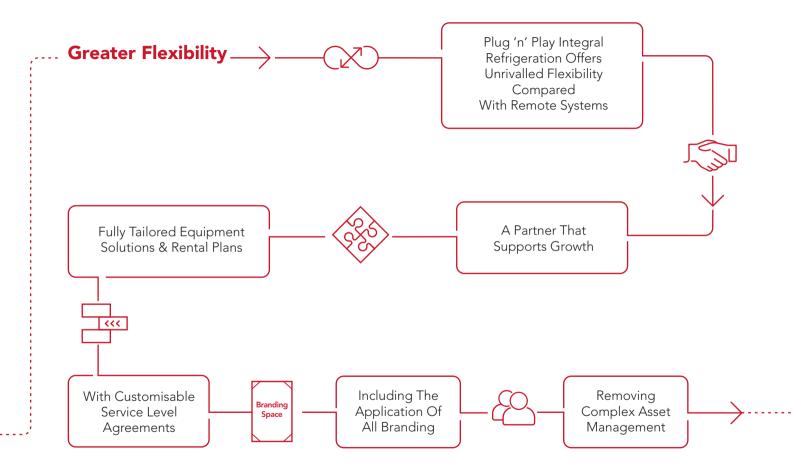

Combining the drive for innovation with over four decades of experience has led Lowe to present the industry with their latest innovation – Long-Term Rental.

### & More Specifically For The Non-Grocery Retail Market