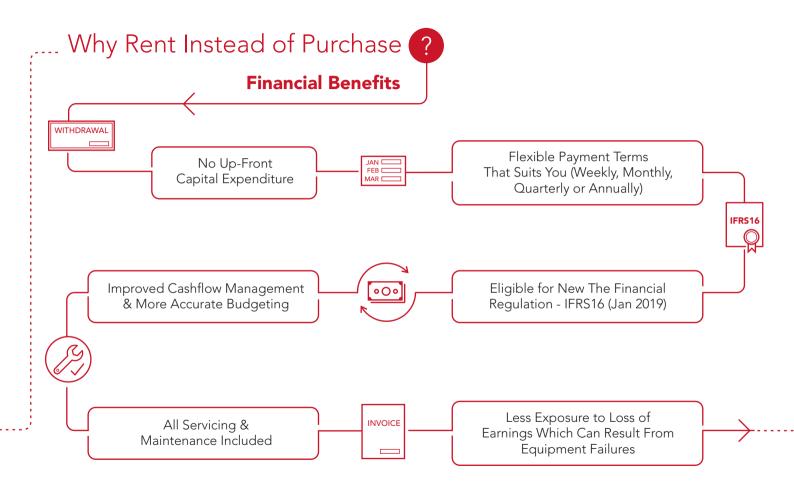

Long-Term Rental with Lowe allowed us to invest in new refrigeration units for our stores without a huge upfront cost. With more energy efficient units installed by the Lowe team, a complete maintenance package included and reduced energy costs, we were saving on costs almost immediately.

### Organic food brand in United Arab Emirates

Refrigeration and cold room for product launch into stores in Dubai

The fixed monthly cost of Long-Term Rental meant I could free up CAPEX for building my business. Maintenance included in my monthly cost means my equipment is maintained and I don't need to hire another company to carry out repairs if required.