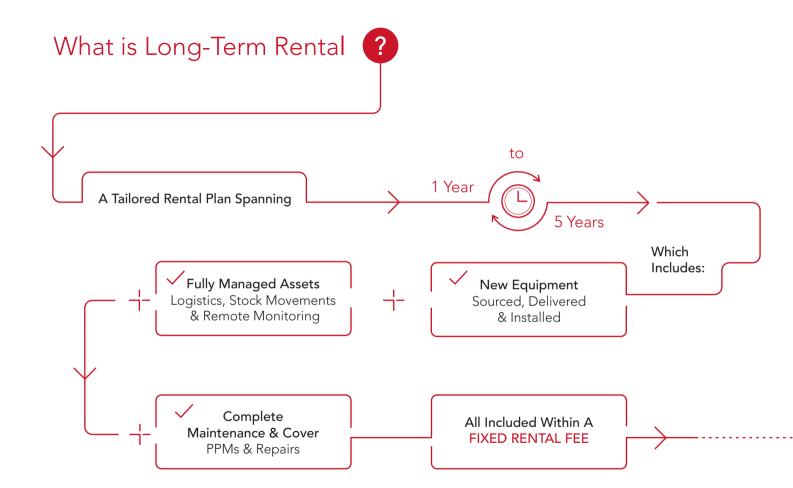

Combining the drive for innovation with over four decades of experience has led Lowe to present the industry with their latest innovation – Long-Term Rental.

### & More Specifically For The Non-Grocery Retail Market