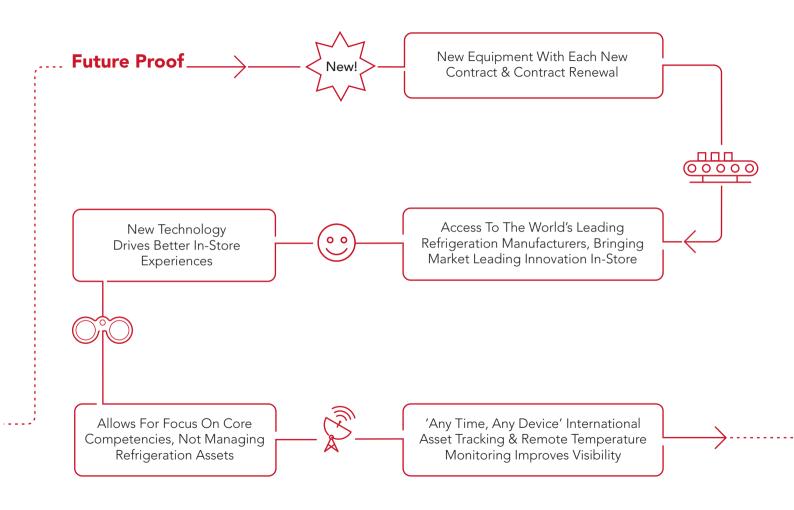

The team at Lowe pride themselves on bringing innovation to their customers and throughout their history have pioneered customised solutions for some of the most challenging refrigeration environments faced by retailers today.

Combining the drive for innovation with over four decades of experience has led Lowe to present the industry with their latest innovation – Long-Term Rental.