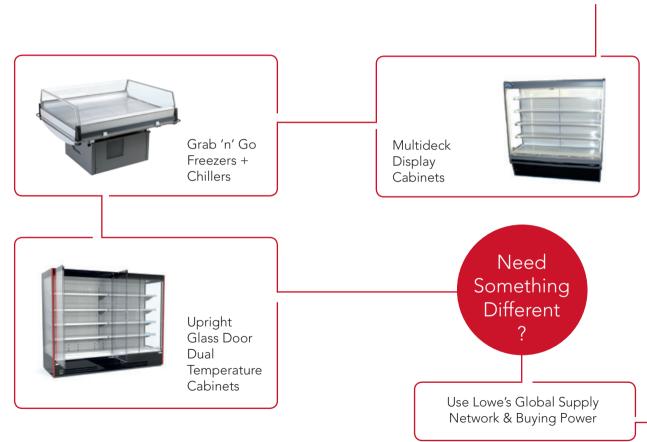

nt Frequency: Monthly
Multiple units across
different stores



Evolution Integral Refrigeration Unit



### Organic food brand in United Arab Emirates

Refrigeration and cold room for product launch into stores in Dubai

The fixed monthly cost of Long-Term Rental meant I could free up CAPEX for building my business. Maintenance included in my monthly cost means my equipment is maintained and I don't need to hire another company to carry out repairs if required.

#### Long-Term Rental Solution:

Refrigeration and cold room rental to facilitate a product launch across multiple stores in Dubai. Logistics and installation were all handled by the Lowe team meaning it was included the fixed monthly cost along with equipment maintenance.



## Equipment Categories Available On Long-Term Rental







# Would You Like to Talk



Search Lowe Long-Term Rental