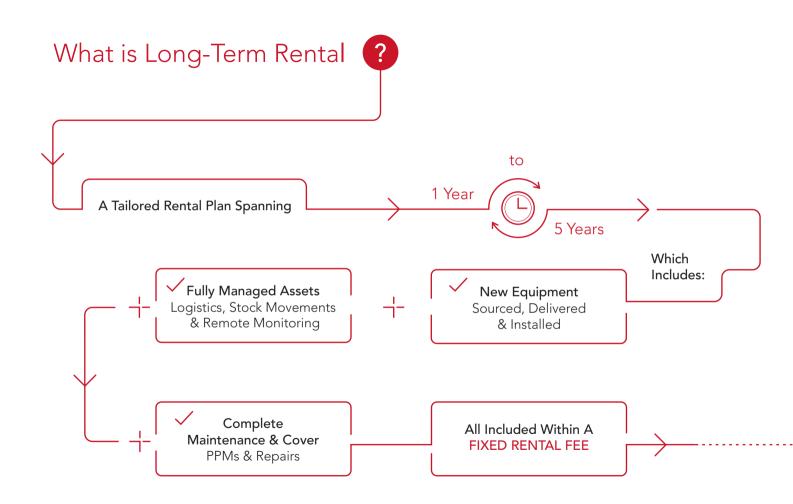

Combining the drive for innovation with over four decades of experience has led Lowe to present the retail industry with their latest innovation – Long-Term Rental.