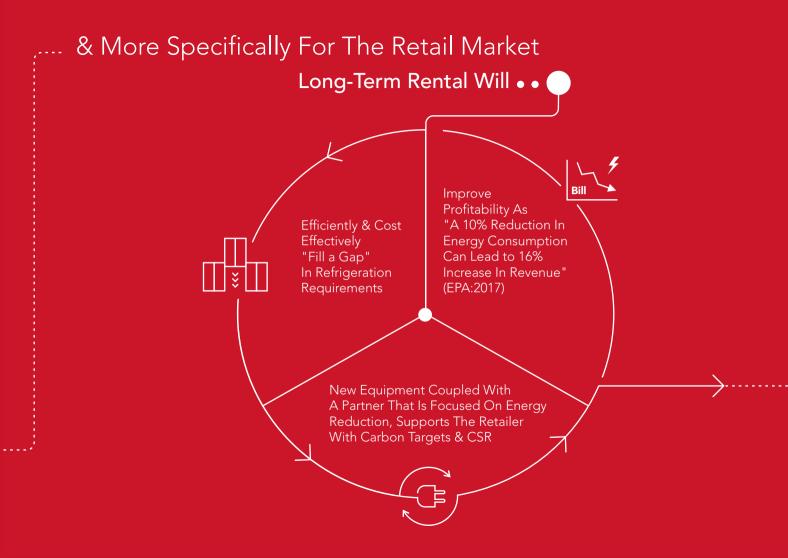

Combining the drive for innovation with over four decades of experience has led Lowe to present the retail industry with their latest innovation – Long-Term Rental.

# Long-Term Refrigeration Rental Solutions For Food Retailers **Revolutionising Existing Mobile Refrigeration Operations.**

Chillers – Freezers – Cold Storage

Lowe Rental has been working side-by-side with the retail and refrigeration industries for over 40 years. This has seen the company grow to become one of the world's largest suppliers of rental refrigeration.

The team at Lowe pride themselves on bringing innovation to the market place and throughout their history have pioneered customised solutions for some of the world's most challenging retail environments.