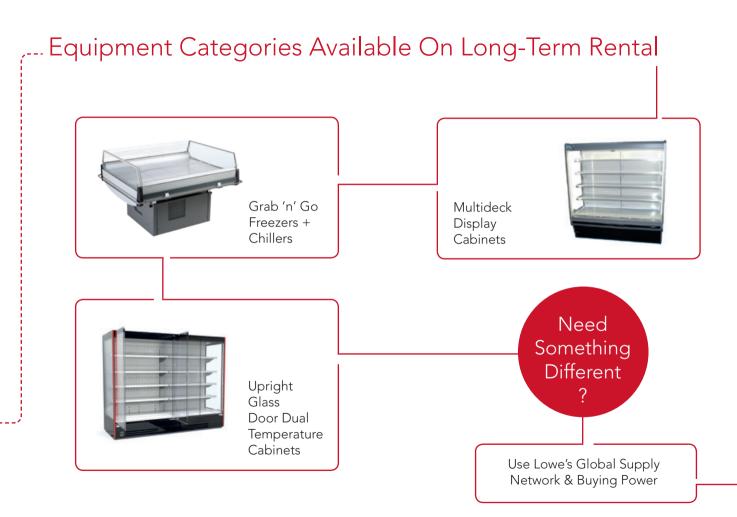

service and maintenance.

Rental Term: 3 years Payment Frequency: Monthly Multiple units across different stores

Evolution Integral Refrigeration Unit



## Organic food brand in United Arab Emirates

Refrigeration and cold room for product launch into stores in Dubai

**G** The fixed monthly cost of Long-Term Rental meant I could free up CAPEX for building my business. Maintenance included in my monthly cost means my equipment is maintained and I don't need to hire another company to carry out repairs if required.

#### Long-Term Rental Solution:

Refrigeration and cold room rental to facilitate a product launch across multiple stores in Dubai. Logistics and installation were all handled by the Lowe team meaning it was included the fixed monthly cost along with equipment maintenance.