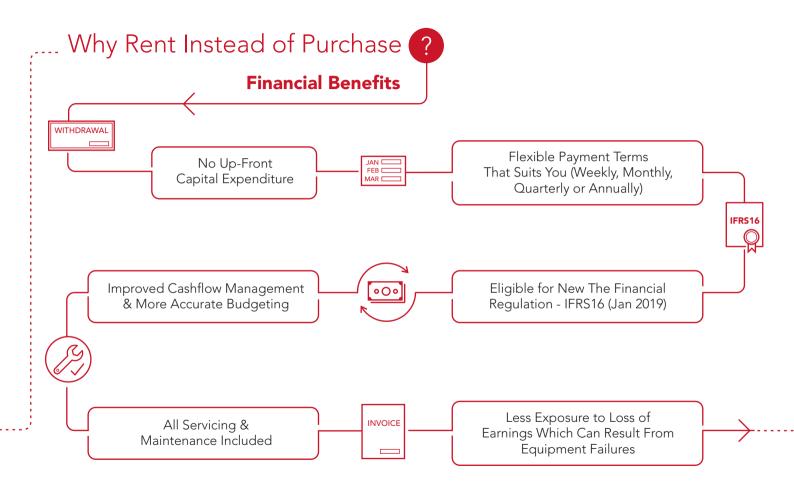

Long-Term Rental with Lowe allowed us to invest in new refrigeration units for our stores without a huge upfront cost. With more energy efficient units installed by the Lowe team, a complete maintenance package included and reduced energy costs, we were saving on costs almost immediately.